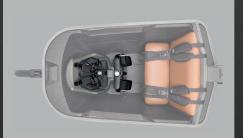

Toddler seat adapter set € 39,95

Securely attach your toddler seat to the bench of your Lovens.

LED daytime running lights € 129,95

Remain visible to other road users with stylish LED lighting.

Lovens Rear Carrier € 99,95