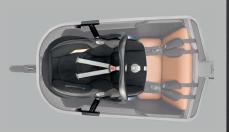

Bike Cover € 149,95 Leave your Lovens Explorer outside with peace of mind.

Maxi-Cosi adapter set

€ 149,95 Securely attach your favorite baby seat to your Lovens.

Bike seat adapter € 89,95

Securely attach a baby seat to the box of your Lovens.