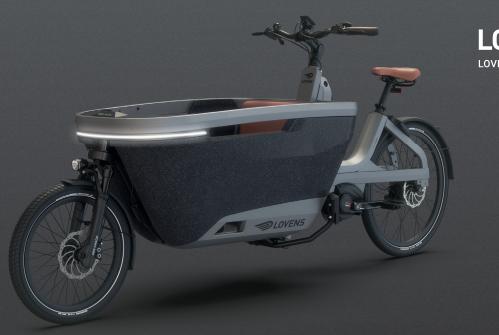

## Versions

| Model                 | Mote | Motor                        |    | ng system         | Price   |
|-----------------------|------|------------------------------|----|-------------------|---------|
| Explorer S50          | Ø    | Bosch Active Line Plus 50 Nm | 00 | Shimano Nexus 5   | € 5.499 |
| Explorer S75          | Ō    | Bosch Performance Line 75 Nm | 00 | Enviolo stepless  | € 5.999 |
| Explorer S75 ABS      | Ō    | Bosch Performance Line 75 Nm | 00 | Enviolo stepless  | € 6.249 |
| Explorer S75 AUTO     | Ø    | Bosch Performance Line 75 Nm | 00 | Enviolo AUTOMATiQ | € 6.299 |
| Explorer S75 AUTO ABS | Ø    | Bosch Performance Line 75 Nm | 00 | Enviolo AUTOMATiQ | € 6.549 |
| Explorer S85          | Ø    | Bosch Cargo Line 85 Nm       | 00 | Enviolo stepless  | € 6.249 |
| Explorer S85 ABS      | Ō    | Bosch Cargo Line 85 Nm       | 00 | Enviolo stepless  | € 6.499 |
| Explorer S85 AUTO ABS | Ø    | Bosch Cargo Line 85 Nm       |    | Enviolo AUTOMATiQ | € 6.799 |

## Battery

The Lovens Explorer models are equipped with a 400 Wh battery as standard, an upgrade is possible at an additional cost.

Battery upgrade to 545 Wh +  $\in$  300 Battery upgrade to 725 Wh +  $\stackrel{6650}{\leftarrow}$   $\in$ 500

Frame color

Length 260 cm | Width 70 cm | Height 105 cm