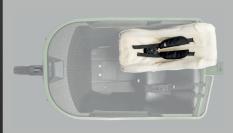

You can transport up to 27 kg of additional luggage with the MIK HD luggage carrier.

Front seat € 179,95 Additional seat space for those carrying more than two children.