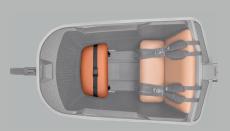

Frame color

Length 260 cm | Width 70 cm | Height 105 cm

You can transport up to 27 kg of additional luggage with the MIK HD luggage carrier.

Front seat € 179,95 Additional seat space for those carrying more than two children.